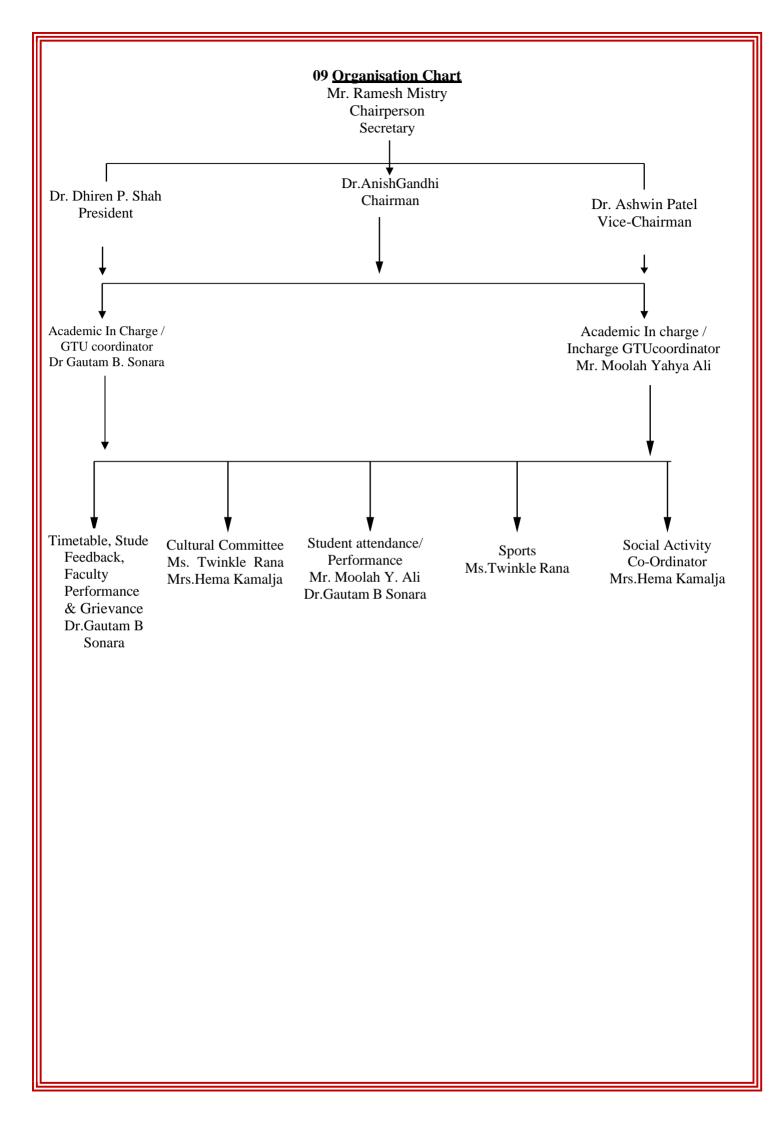

|          | Highest Degree                           |                  | M. Pharm, MBA                                                                                          | , PGDIPR, Ph. D                 |               |            |  |  |  |  |
|----------|------------------------------------------|------------------|--------------------------------------------------------------------------------------------------------|---------------------------------|---------------|------------|--|--|--|--|
|          | Field of Specialization                  |                  | Pharmaceutics                                                                                          |                                 |               |            |  |  |  |  |
|          | Office hours at the                      |                  | 09.30 a.m. to 5.                                                                                       | 5.00 p.m.                       |               |            |  |  |  |  |
|          | Institution                              |                  |                                                                                                        | -                               |               |            |  |  |  |  |
|          | Academic hours at the                    |                  | 09.30 a.m. to 5.                                                                                       | 00 p.m.                         |               |            |  |  |  |  |
|          | Institution                              |                  |                                                                                                        |                                 |               |            |  |  |  |  |
|          | Email                                    | :                | <u>ckpipsr@gmail</u>                                                                                   |                                 |               |            |  |  |  |  |
|          | Website                                  | :                | <u>www.ckpipsr.a</u>                                                                                   |                                 |               |            |  |  |  |  |
|          | Nearest Railway Station                  | :                | SURAT (20 K.M                                                                                          | l.)                             |               |            |  |  |  |  |
|          | (dist. in Km)                            |                  |                                                                                                        |                                 |               |            |  |  |  |  |
|          | Nearest Airport (dist. in Km)            | :                | SURAT (05 K.M                                                                                          | [.]                             |               |            |  |  |  |  |
| 7        | Governing Board Members                  |                  |                                                                                                        | 1                               |               |            |  |  |  |  |
| S        | <b>Trust/Society Representative</b>      | -                | Academic                                                                                               | Industr                         | Others        |            |  |  |  |  |
| r.<br>N  |                                          | B                | ackground                                                                                              | y<br>Donnogontotivo             |               |            |  |  |  |  |
| 1N<br>0. |                                          | т                | echnical                                                                                               | Representative<br>Non-Technical | -             |            |  |  |  |  |
| 0.       |                                          | 1                | ecinical                                                                                               | Ivon-Technicai                  |               |            |  |  |  |  |
| 1        | Late. C.K. Pithawalla                    | Shri. Gayatri H. |                                                                                                        | Nominee of                      | Shri. Anand   | Nominee of |  |  |  |  |
|          | (President)                              | B                | hatt                                                                                                   | University                      | Chokhawala    | PWD        |  |  |  |  |
|          | ~                                        |                  |                                                                                                        |                                 |               |            |  |  |  |  |
| 2        | Shri. Maheshbhai C.                      |                  |                                                                                                        |                                 |               |            |  |  |  |  |
| •        | Pithawalla (                             |                  |                                                                                                        |                                 |               |            |  |  |  |  |
| 3        | Member)<br>Shri Ajitbhai C. Pithawalla ( |                  |                                                                                                        |                                 |               |            |  |  |  |  |
| 5        | Member)                                  |                  |                                                                                                        |                                 |               |            |  |  |  |  |
| •        | Weinber)                                 |                  |                                                                                                        |                                 |               |            |  |  |  |  |
| 4.       | Dr. Dhiren P. Shah ( Principal)          |                  |                                                                                                        |                                 |               |            |  |  |  |  |
|          |                                          |                  |                                                                                                        |                                 |               |            |  |  |  |  |
| 5.       | Academic Advisory Body                   | :                | 1. Dr. Dhiren                                                                                          | P. Shah (Principa               | al)           |            |  |  |  |  |
|          | , , , , , , , , , , , , , , , , , , ,    |                  | CKPIPSR, S                                                                                             | URAT                            |               |            |  |  |  |  |
|          |                                          |                  | 2. Dr. Ashwin                                                                                          | <b>bhai Patel</b> (Princ        | cipal) Navyug |            |  |  |  |  |
|          |                                          |                  | Science Col                                                                                            |                                 |               |            |  |  |  |  |
|          |                                          |                  | 3. Dr. Anish (                                                                                         | G <b>andhi</b> ( Principa       | l) CKPCET,Sur | at         |  |  |  |  |
|          |                                          |                  | 4. Dr. Gautam. B. Sonara(Asst.Professor)                                                               |                                 |               |            |  |  |  |  |
|          |                                          |                  | <ul><li>5. Dr. Bhumika R. Desai (Asst.Professor)</li><li>6. Dipayan Tarafder(Asst.Professor)</li></ul> |                                 |               |            |  |  |  |  |
|          |                                          |                  |                                                                                                        |                                 |               |            |  |  |  |  |
|          |                                          |                  | 7. Moolla Ya                                                                                           | <b>hya Ali</b> ( Asst.Pro       | ofessor)      |            |  |  |  |  |
|          | Frequency of meetings & date             | :                | Quarterly Meetin                                                                                       | ng                              |               |            |  |  |  |  |
|          | of Last Meeting                          |                  |                                                                                                        |                                 |               |            |  |  |  |  |
| 9        | Organisational Chart                     | :                |                                                                                                        |                                 |               |            |  |  |  |  |